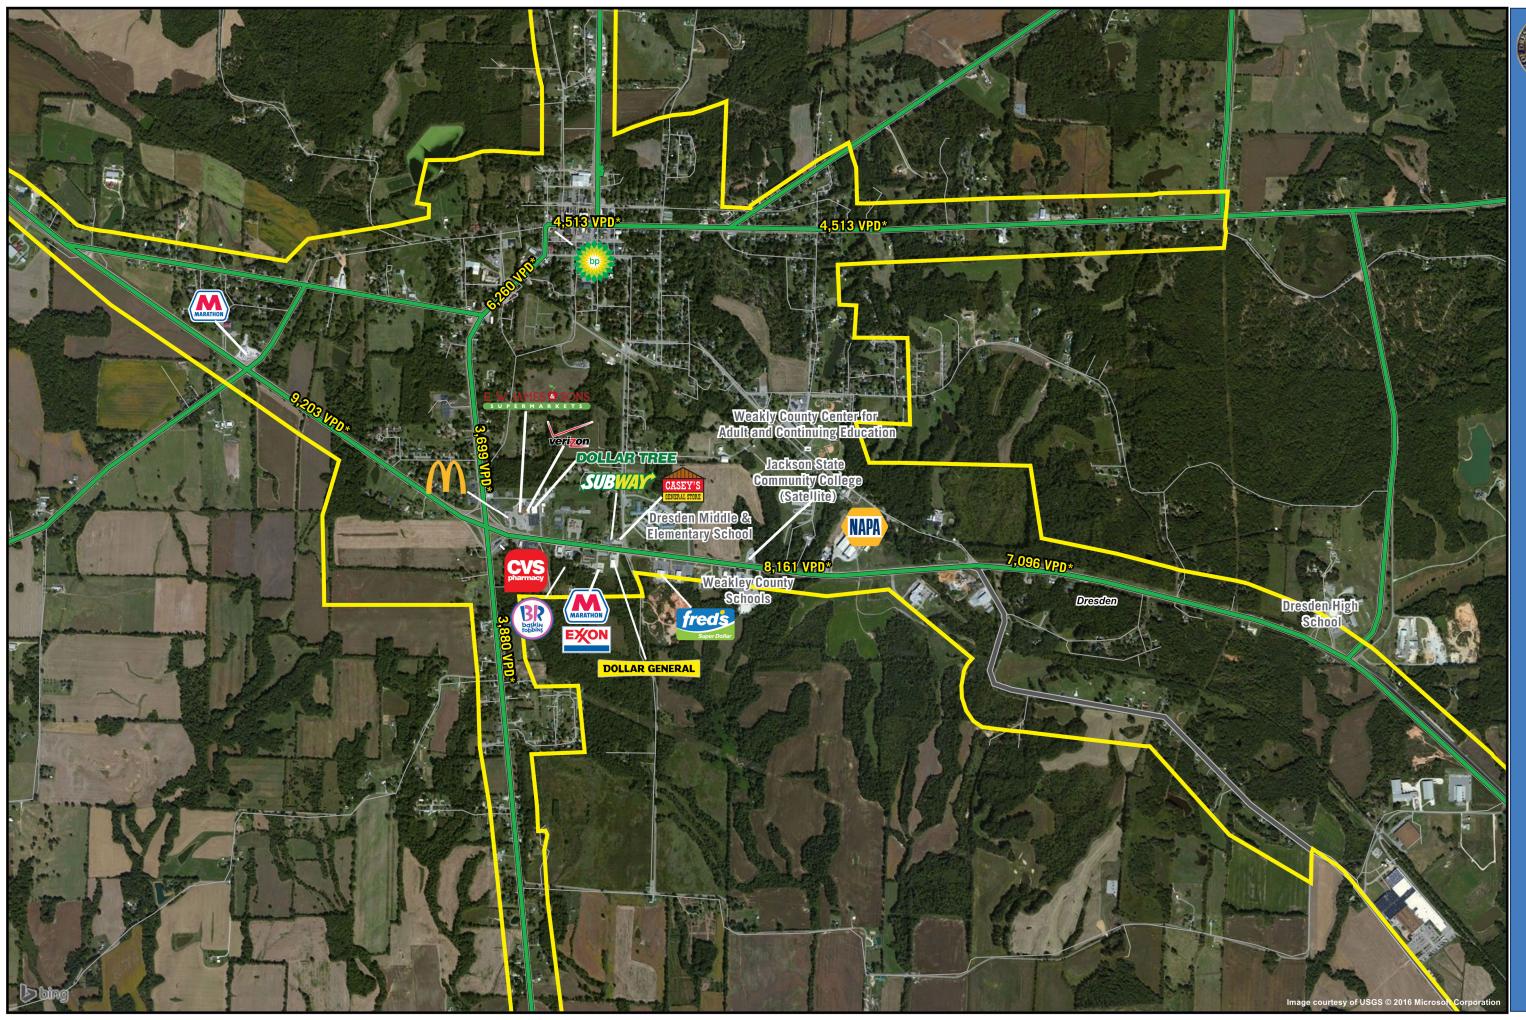

# **Major Employers & City Information**

### **Company Name Employees** Champion Homes Schwarz Paper 142 National Tobacco 50-75 Fedex Freights Volunteer Distributing Company, Inc.

Dresden, Tennessee serves as the county seat of Weakley County, and is located in the northwest corner of the State. The community is 121 miles northeast of Memphis, 65 miles east of the Mississippi River and 130 miles west of Nashville. Furthermore it is located about midway between Chicago and New Orleans.