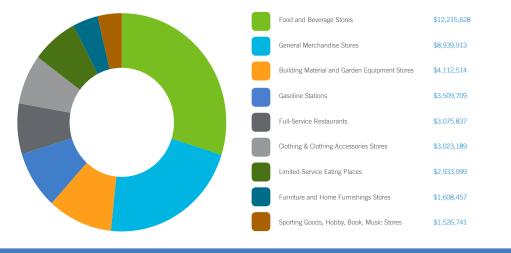

# **Daytime Population**

**GAP Analysis** \$40,945,087 (10 Minute Drive Time)

The Gap Analysis is a summary of the primary spending Gaps segmented by retail category. It measures actual consumer expenditures within the City's trade area and compares it to the potential retail revenue generated by retailers in the same area. The difference between the two numbers reflects leakages, or the degree to which consumers travel outside the community for certain retail goods and services. The Gap analysis is a useful tool to gauge retail supply and demand within the community.