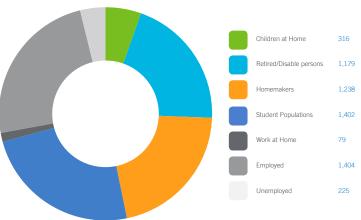

# **Daytime Population**

**GAP Analysis** \$40,945,087 (10 Minute Drive Time)

The Gap Analysis is a summary of the primary spending Gaps segmented by retail category. It measures actual consumer expenditures within the City's trade area and compares it to the potential retail revenue generated by retailers in the same area. The difference between the two numbers reflects leakages, or the degree to which consumers travel outside the community for certain retail goods and services. The Gap analysis is a useful tool to gauge retail supply and demand within the community.